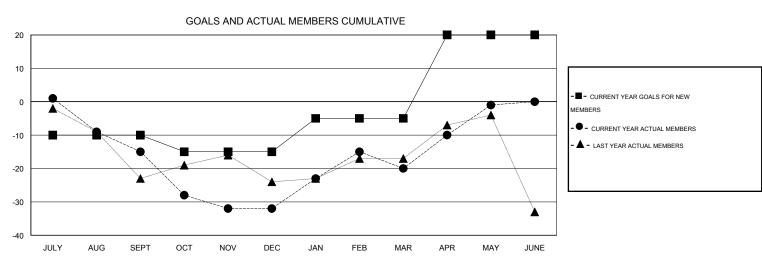

## **LOCATION ONTARIO**

GMT CA 2

|               |                  | Clubs             |                  |                  | Members               |                    |                                     |                    |                  |  |
|---------------|------------------|-------------------|------------------|------------------|-----------------------|--------------------|-------------------------------------|--------------------|------------------|--|
|               | RESUI            | LTS FOR 2015-2016 | i                |                  | RESULTS FOR 2015-2016 |                    |                                     |                    |                  |  |
| QUARTER       | NEW CLUB<br>GOAL | NEW CLUBS         | DROPPED<br>CLUBS | NET<br>GAIN/LOSS | QUARTER               | NEW MEMBER<br>GOAL | CHARTER AND<br>NEW MEMBERS<br>ADDED | DROPPED<br>MEMBERS | NET<br>GAIN/LOSS |  |
| JULY/AUG/SEPT | 0                | 0                 | 1                | -1               | JULY/AUG/SEPT         | -10                | 10                                  | 25                 | -15              |  |
| OCT/NOV/DEC   | 0                | 0                 | 1                | -1               | OCT/NOV/DEC           | -5                 | 22                                  | 39                 | -17              |  |
| JAN/FEB/MAR   | 0                | 0                 | 0                | 0                | JAN/FEB/MAR           | 10                 | 40                                  | 28                 | 12               |  |
| APR/MAY/JUNE  | 1                | 0                 | 0                | 0                | APR/MAY/JUNE          | 25                 | 42                                  | 23                 | 19               |  |